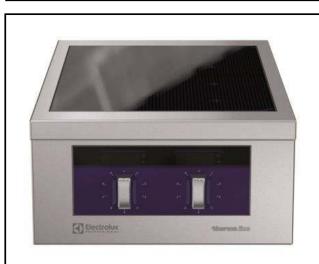

# Electrolux PROFESSIONAL

Modular Cooking Range Line thermaline 90 - 2 Zone Induction Top, 1 Side

589025 (MCIBAAEOAO)

Induction Top, 2 zones, oneside operated

#### Item No.

Unit constructed according to DIN 18860\_2 with 20 mm drop nose top. Internal frame for heavy duty sturdiness in stainless steel. 2 mm top in 1.4301 (AISI 304). Flat surface construction, easily cleanable. THERMODUL connection system enables seamless worktop when units are connected and avoids soil penetrating. Smooth glass ceramic surface without any "dead" spots allows for quick and easy cleaning. Features 9 power levels with fast deployment to full heating power and very low heat dissipation to the kitchen. Overheat protection switches off the supply in case of overheating. Metal knobs with embedded hygienic silicon "soft" grip enable easier handling and cleaning. IPX5 water resistance certification.

#### **Main Features**

- Overheat protection: a temperature sensor switches off the supply in case of overheating.
- Pans can easily be moved from one area to another without lifting.
- The smooth glass-ceramic surface can be quickly and easily cleaned, thus providing maximum hygiene.
- All major components may be easily accessed from the front.
- THERMODUL connection system creates a seamless work top when units are connected to each other thus avoiding soil penetrating vital components and facilitating the removal of units in case of replacement or service.
- Metal knobs with embedded hygienic "softtouch" grip for easier handling and cleaning. The special design of the controls prevents infiltration of liquids or soil into vital components.
- Large visible digital display manufactured in tempered glass to resist heat and chemicals, showing temperatures or power settings. The display also shows on/off status of the appliance and on/off status of the heating elements.
- 9 power levels.
- Fast deployment with full heating power immediately.
- Low heat dissipation to the kitchen.