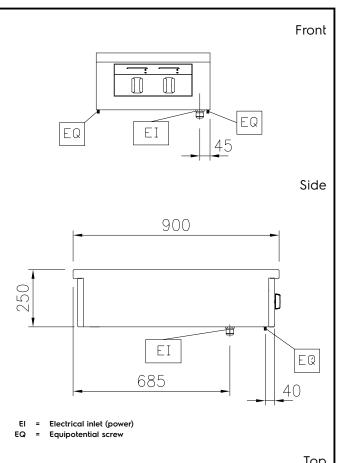

| Electric                                                                                                                                                                                                                                                                                                        |                                                                                                                              |
|-----------------------------------------------------------------------------------------------------------------------------------------------------------------------------------------------------------------------------------------------------------------------------------------------------------------|------------------------------------------------------------------------------------------------------------------------------|
| Supply voltage:<br>Total Watts:                                                                                                                                                                                                                                                                                 | 400 V/3N ph/50/60 Hz<br>10 kW                                                                                                |
| Key Information:                                                                                                                                                                                                                                                                                                |                                                                                                                              |
| External dimensions, Width:<br>External dimensions, Depth:<br>External dimensions, Height:<br>Net weight:<br>Configuration:<br>Front Plates Power:<br>Back Plates Power:<br>Front Plates dimensions:<br>Back Plates dimensions:<br>Induction Top Dimensions<br>(width):<br>Induction Top Dimensions<br>(depth): | 500 mm<br>900 mm<br>250 mm<br>25 kg<br>One-Side Operated;Top<br>5 - 0 kW<br>5 - kW<br>320x330<br>320x330<br>500 mm<br>900 mm |
| Sustainability                                                                                                                                                                                                                                                                                                  |                                                                                                                              |