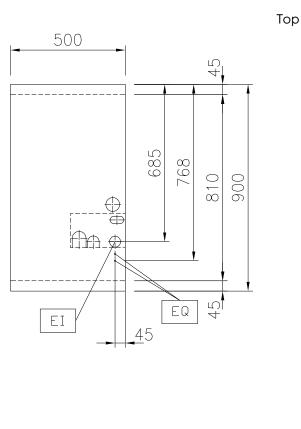

| Electric                                                                                                                                                                                                                                                                                                        |                                                                                                                              |
|-----------------------------------------------------------------------------------------------------------------------------------------------------------------------------------------------------------------------------------------------------------------------------------------------------------------|------------------------------------------------------------------------------------------------------------------------------|
| Supply voltage:<br>Total Watts:                                                                                                                                                                                                                                                                                 | 400 V/3N ph/50/60 Hz<br>10 kW                                                                                                |
| Key Information:                                                                                                                                                                                                                                                                                                |                                                                                                                              |
| External dimensions, Width:<br>External dimensions, Depth:<br>External dimensions, Height:<br>Net weight:<br>Configuration:<br>Front Plates Power:<br>Back Plates Power:<br>Front Plates dimensions:<br>Back Plates dimensions:<br>Induction Top Dimensions<br>(width):<br>Induction Top Dimensions<br>(depth): | 500 mm<br>900 mm<br>250 mm<br>25 kg<br>One-Side Operated;Top<br>5 - 0 kW<br>5 - kW<br>320x330<br>320x330<br>500 mm<br>900 mm |
| Sustainability                                                                                                                                                                                                                                                                                                  |                                                                                                                              |